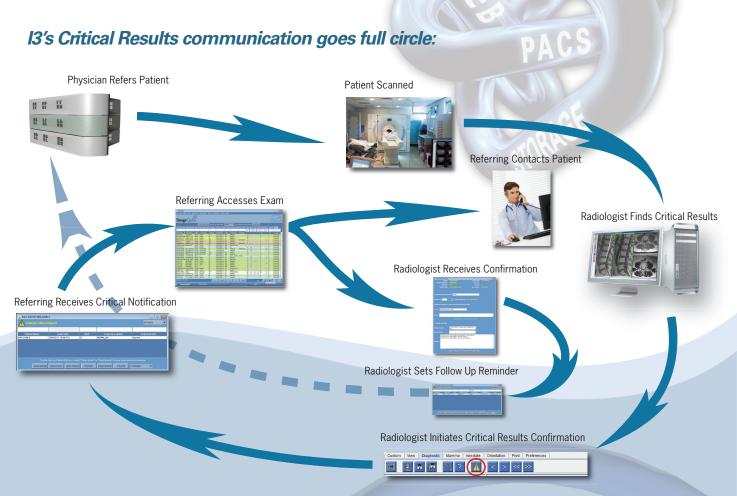

## **CRITICAL RESULTS**

Intuitive Imaging Informatics, LLC (I3) created its Critical Results management tool to address the evolving needs of radiology. When a radiologist's read makes a determination that includes a critical, urgent finding, one wants to be confident that this result is properly communicated back to the referring physician. This functionality provides radiologists and administrators with the ability to alert referring physicians of critical findings, ensuring acknowledgement and receipt of notification, while providing a log of this communication activity.

When initiating a Critical Results alert, Radiologists can assign keywords, which provide flexibility in sorting active Critical Results communications. Also, follow up reminders can be set to prompt the Radiologist to contact Referring Physicians to be updated on actions taken as a result of the critical findings